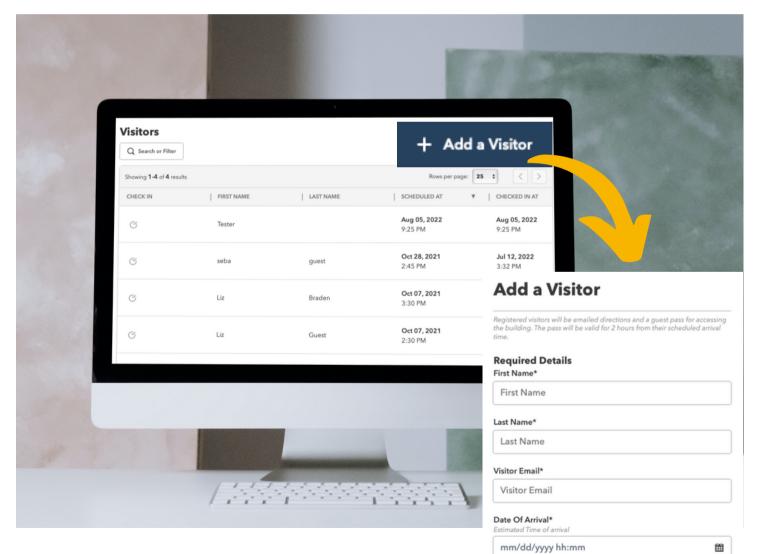

#### From the dashboard you can:

**Register Guests** 

Make Amenity Reservations

## **Register Visitors**

- Register Visitors coming to visit the office.
- Provide your guest with an email confirmation and instructions to access your building.
- Receive a notification when your visitor checks in.